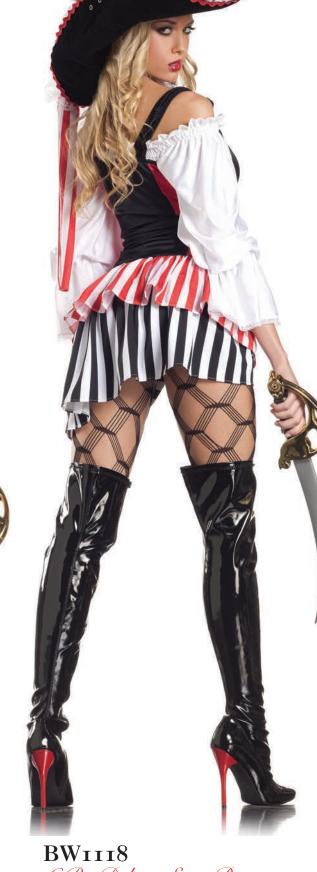

#### **BW1122** 6 Lc. Deluxe Sexy Bandit

Hat, mask, top, pants, waist band and cape. *Sword not included*. S/M, M/L

Sexy Bandit

Layered asymmetrical dress, dress vest and head scarf. *BW203 pirate hat and BW505 thigh highs sold separately. Sword and liquor holder not included.* S/M, M/L

**BW1283** 3 Lc. Deluxe Provocative Pirate

Trench coat, dress and scarf. BW682 nude pantyhose sold separately. Gun and liquor holder not included. S/M, M/L, L/XL