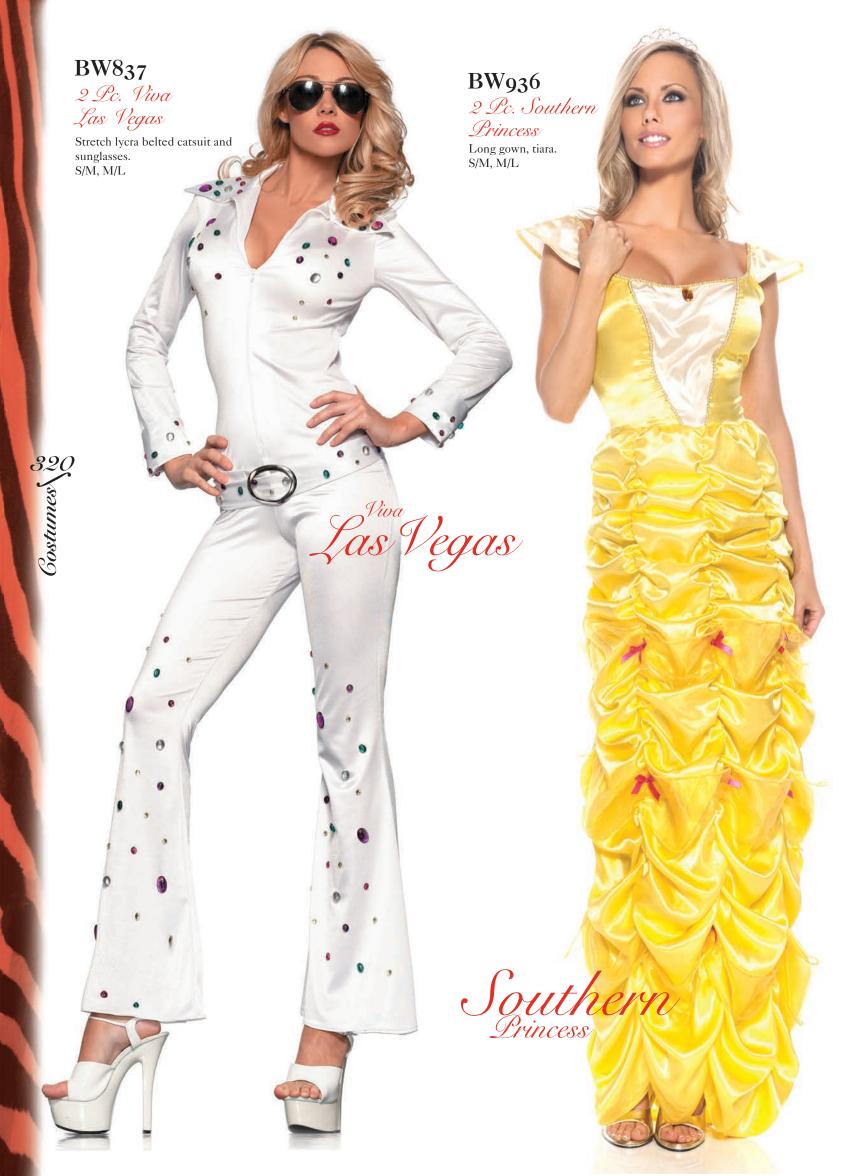

hoscope. S/M, M/L, L/XL, 1X/2X

### BW1086

*3 Dc. Wicked Nurse* Corset, petti-skirt and hat. *BW562 sheer stockings sold separately.* S/M, M/L



Gostumes \ 5

# Sexy I.C.U. Nurse

0

0 0

Gostumes ( 50

**BW1088** 4 *Dc. Sexy* I.C.U. *Nurse* 

Hat, belt, shorts, dress with zippered front and patches. *BW578 thigh hi's sold separately*. S/M, M/L, L/XL, 1X/2X

Sexy Registered

### BW1084 3 Dc. Sexy Registered Nurse

Gostumes 20

Corset, petti-skirt and hat. *BW503 thigh hi sold separately.* S/M, M/L Gostumes/ 6

BW940

3 Lc. Ms. Improper Intern

Head Nurse

Stretched lycra zippered dress, hat and stethoscope. S/M, M/L

Improper Intern



### BW996

4 *Pc. Head Nurse* Stretched lycra dress, hat, belt and

stethoscope. *BW619 knee hi's sold separately.* S/M, M/L, L/XL, 1X/2X



Gostumes Co



### BW1406 2 *Liece*

2 Diece Lovely Aphrodite

Dress and gold rope belt. *Necklace not included.* S/M, M/L

Gostumes 16



**BW991** 2 Lc. Olympus Goddess

Stretched lycra long gown and sash. S/M, M/L



Olympus Goddess

> Lovely Aphrodite

(1)

### BW1255

2 *Pc. Mermaid* Long shimmering skirt and matching top with jewel design. *Seashell not included.* S/M, M/L

Mermaid

**BW1106** *2 Dc.* 

Aladdin's Delight

Gostumes 100

### Aladdin's De

Belly dancer top and pants. S/M, M/L

<sup>Water</sup> Nymph

### **BW1408**

2 *Diece Water Nymph* Corset top with lace up back and skirt. S/M, M/L Gostumes \ Co