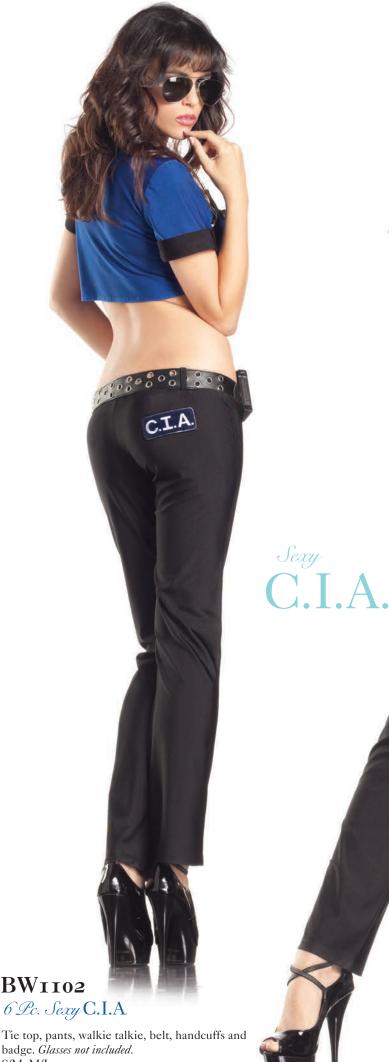

### BW1102

Tie top, pants, walkie talkie, belt, handcuffs and badge. *Glasses not included*. S/M, M/L

Fire

IRE DEPT.