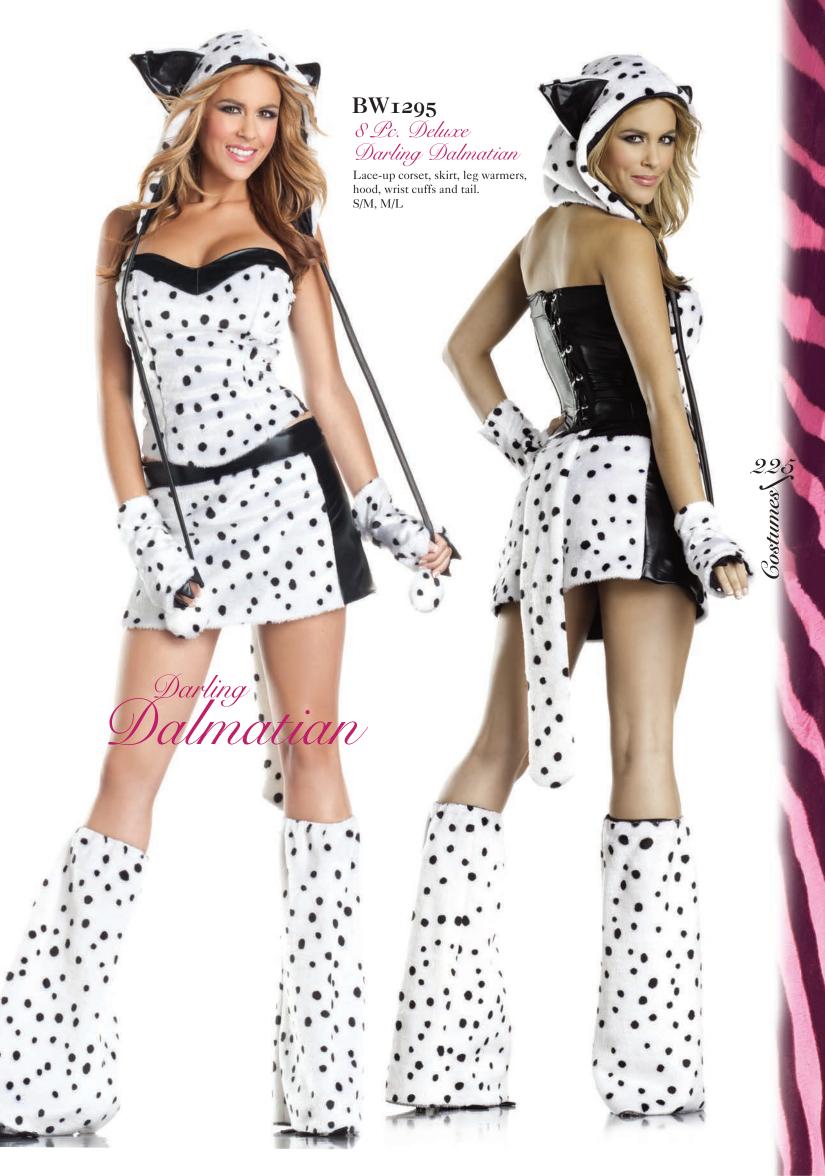

A July

Gastumes \ 26

#### BW1390 8 Dc. Deluxe Golden Bear

Bolero hoodie, corset, skirt, mittens, leg warmers, tail. S/M, M/L

Golden Bear

Gostumes 2



**BW1391** 8 Lc. Deluxe Lolar Bear

#### BW1389

#### 8 Dc. Deluxe Black Bear

Bolero hoodie, corset top with lace-up back, skirt, mittens, leg warmers, tail. S/M, M/L

Black Bear

Heller & Helt State States and

Gostumes 66









Gostumes 25

Blushing Bunny

BW1296 6 Dc. Deluxe Blushing Bunny

Dress, leg warmers, hood, mittens and tail. S/M, M/L



#### **BW1294** 6 Lc. Deluxe Sassy Skunk

Lace-up corset, skirt, leg warmers, hood with attached mittens and tail. S/M, M/L

Sassy Skunk

Gostumes Co

2 FOR 1 GET TWO LOOKS IN ONE

Dark Angel or Gothic Vampire

Gothic Vampire

#### BW1396

Gostumes \ 26

1 Pc. Dark Angel or Gothic Vampire

Long black dress with zippered back and cutout sides and high side slit. *BW505 thigh hi's sold separately. BW8812-57cm gloves sold separately.* S/M, M/L

Dark Angel

**BW1396** 1 Dc. Dark Angel or Gothic Vampire

Long black dress with zippered back and cutout sides and high side slit. *BW8812-57cm gloves and BWT2201 wings sold separately.* S/M, M/L

#### **BW816** 3 Lc. Witch Di