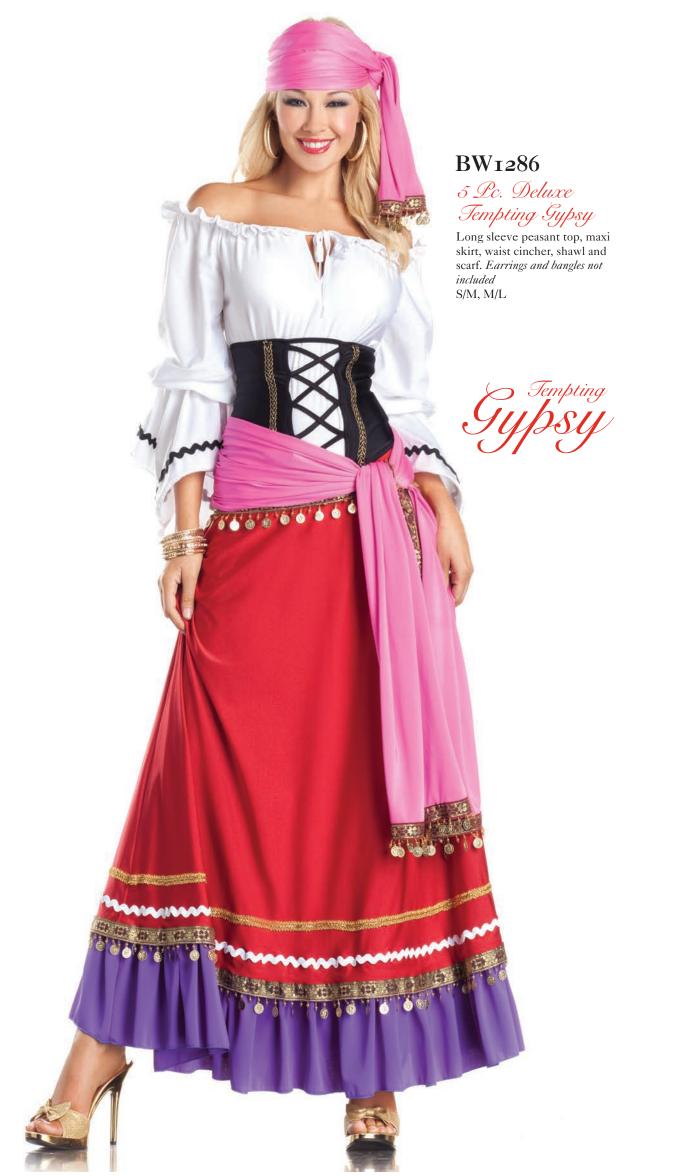

## 6 Dc. Deluxe Sexy Buccaneer

Long sleeve peasant top, neck tie, hook and eye lace-up vest, 2-layer skirt, scarf and hat. Sword and hosiery not included. S/M, M/L