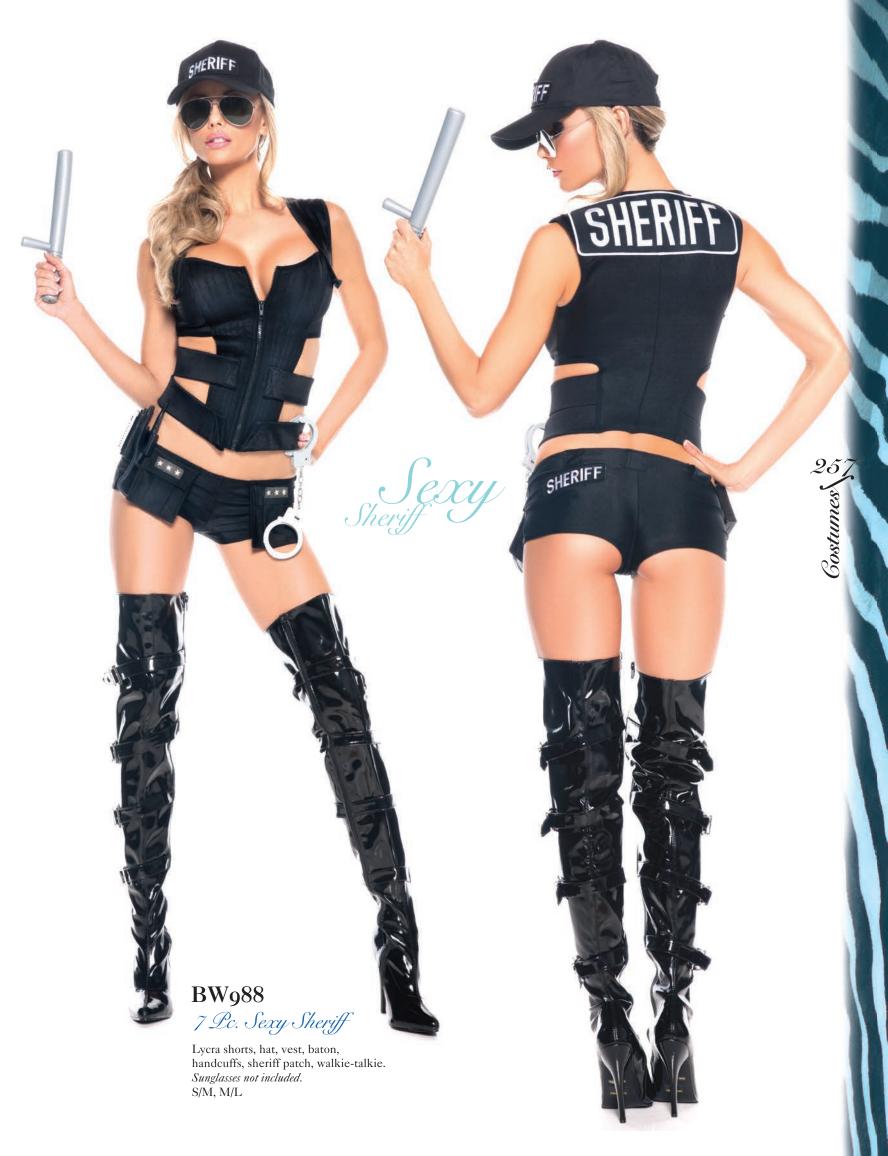

#### BW1210 6 Dc. SWAT Sargeant

S. W. A. T

S.W. N

C

W. A. T

Zippered front jumpsuit with cutout sides, hat, belt, baton, walkie talkie and handcuffs. S/M, M/L