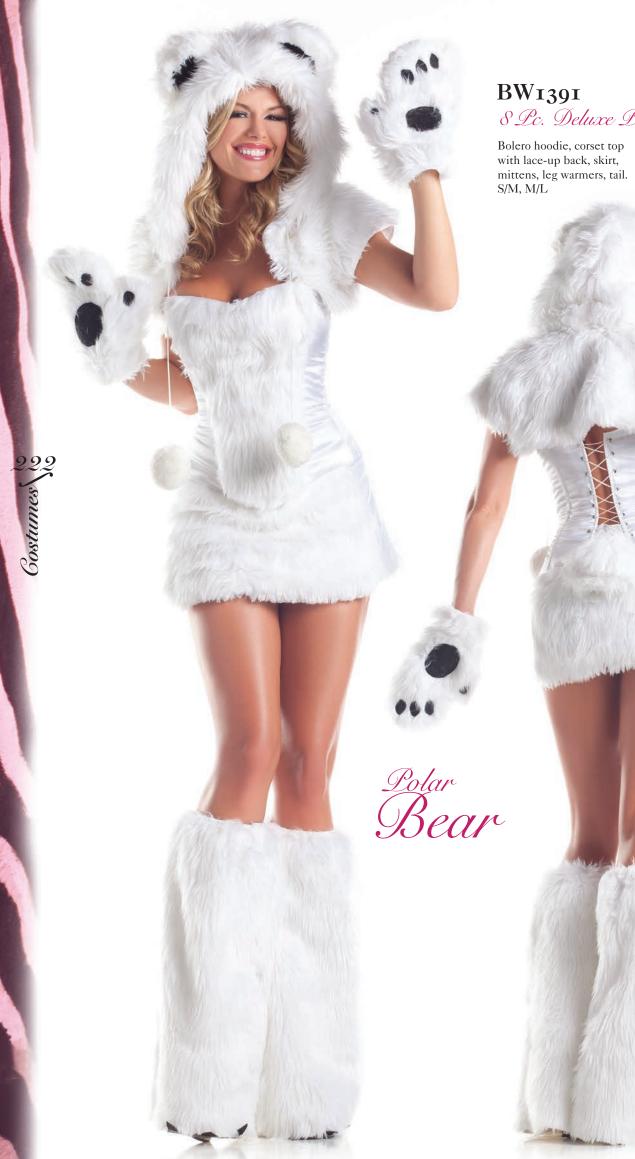

#### BW1390 8 Dc. Deluxe Golden Bear

Bolero hoodie, corset, skirt, mittens, leg warmers, tail. S/M, M/L

Golden Bear

Gostumes 2

**BW1391** 8 Lc. Deluxe Lolar Bear