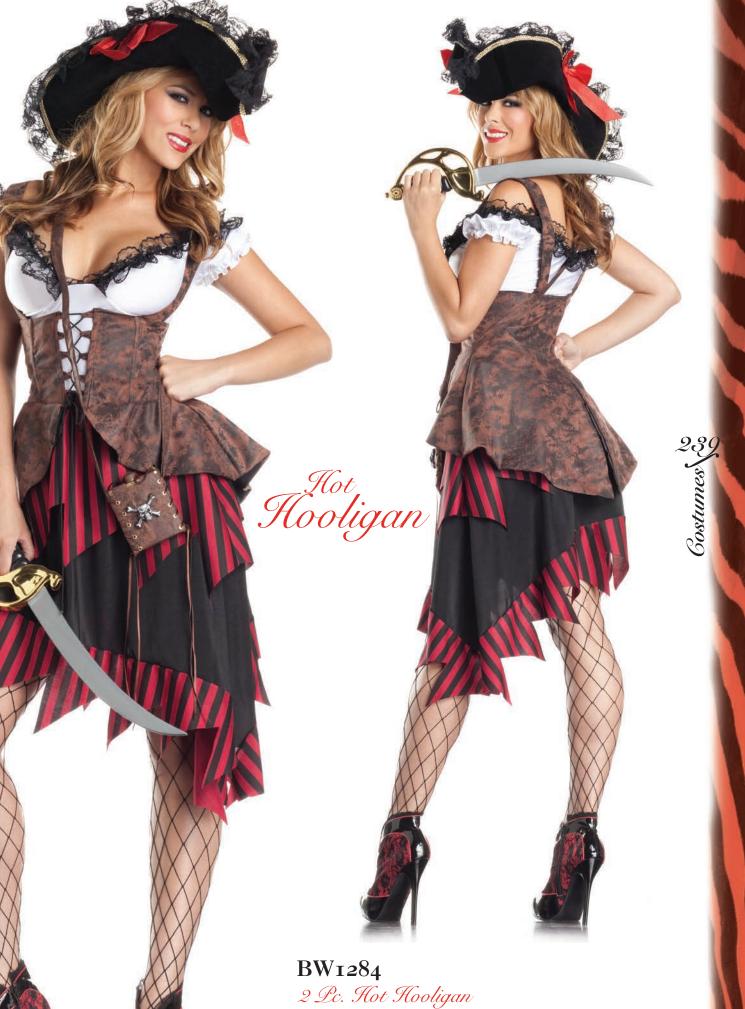

**BW1283** 3 Lc. Deluxe Provocative Pirate

Trench coat, dress and scarf. BW682 nude pantyhose sold separately. Gun and liquor holder not included. S/M, M/L, L/XL